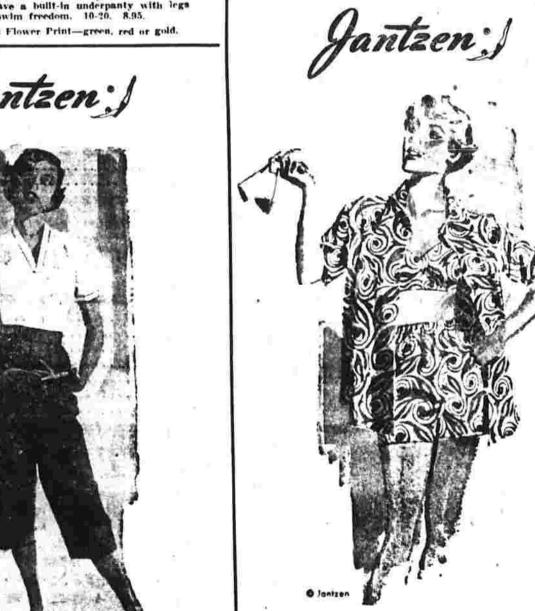

Richard Prudiment was fined

Pure live rubber. firm, comfortable fil Watertight seal. keeps water OUT

Smartly designed... hair completely ... In TEN beautiful

pastels to match your swim sult. \$125

jandals y Yantzen;

.. the most famous name in swimming

Colorful little beach and sport shoes

inspired by the French Riviera .... made of pure, live, non-slip rubber, Jandals are comfortable, gay, and flattering . . . they tie 6 different ways. In white and 9 pastels—to match your sun clothes, your swim suit and Jantzen

shoulder yoke, handsome dyed-to-match buttons, 8 gen-erous patch pockets. S-M-1.. 6.95. ISLAND SET ... Ideal bra and short combo ... foun-dation-type bra is fully lined and bottom banded to firm the figure with elasticized insert for personal fit. The fully-lined trunks have a built-in underpanty with legs elasticized for real swim freedom. 10-20, 8.95. All these in Tahitian Flower Print-green, red or gold.

lantzen;

2L-68 and 2L-61 and 2L-81 - Brightest idea on the beach

Pour wonderful pieces all in vivid Jantzen-exclusive Tahi-tian Flower print ... color-fast of course. THE JAN-

visor, flaps that project the ears and hold the hairdo. Perfect for convertibles: 2.50.

. very new, very terrific, with jockey-type sun-

21-56 KNOCKABOUT — Washes beautifully, and holds a press, this good-looking Jantzen cotton gaburdine pedal pusher. Deep tailored in side pockets, and saugly rippered back for smooth fit over the hips. Generous leg hems can be adjusted to your own height. 5 smart colors.

THE SHIRT (3L-57) — New V-neck treatment in 10 won-derful solid colors. Finest quality all-combed 2-ply cot-ton yarn, fast-dyed colors. Precision-tailored, full-cut in both width and length, with a strictly non-stretch neck-land. 8-34-1. 225.