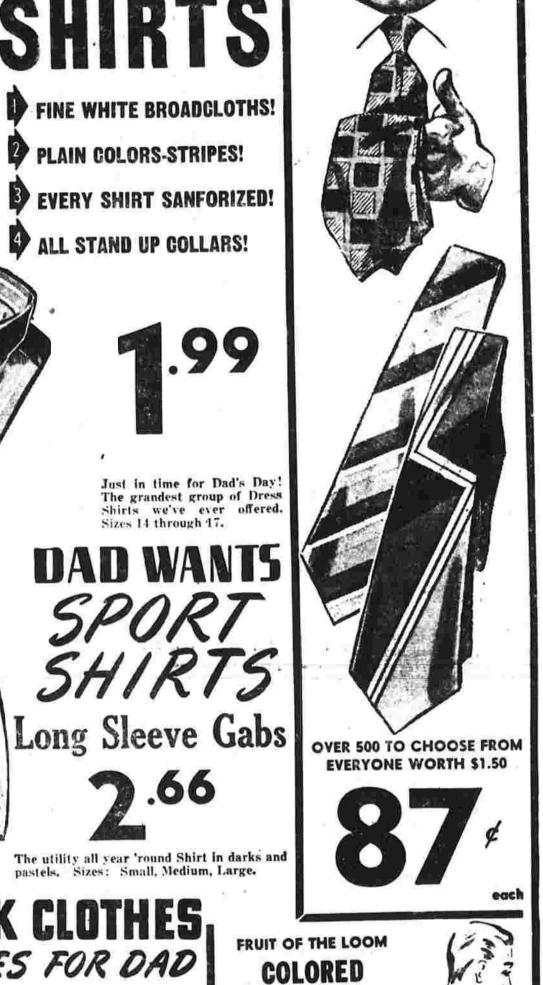

...the most famous name in swimming

Just in time for Dad's Day The grandest group of Dress Shirts we've ever offered. Sizes 14 through 17.

.66

The utility all year 'round Shirt in darks and pastels. Sizes: Small, Medium, Large.

WORK CLOTHES VALUES FOR DAD **FAMOUS BILTWELL** 

You would pay 3.98 to 4.49 else. where for this swell Chino Work "BILTWELL" ZIPPER **DUNGAREES** 

> low Biltwell Dangarees, either with zipper or button fly, at the low price of 2.98. All sizes. **BLUE CHAMB. SHIRTS**

-55 Sanforized Blue Work Shirts. Ful cut. Regular 1.98 value. Sizes 14½ to 17.

SHORT SLEEVE COTTON .69

BROADCLOTH

IRR. OF 4.98

T-SHIRTS

edium and Large.

WATER

REPELLENT