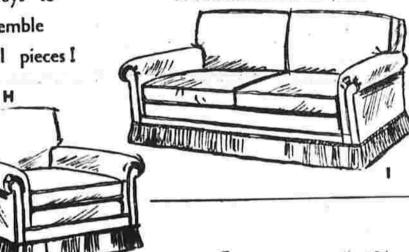

MADE WITH EXPOSED LEGS, AS SHOWN ON "E". SEE PRICES FOR FRINGE OR KICK-PLEAT VALANCES TO RIGHT. A-Reg. \$95.00 Right Arm Section ... \$84.50 B-Reg. \$85.00 Armless Chair Section \$74.50 C-Reg. \$169.00 Curved Love Seat. .\$149.00 D-Reg. \$95.00 Left Arm Section. ... \$84.50 E-Reg. \$110.00 Lawson Lounge

ALL PRICES BELOW ARE FOR PIECES

Chair .....\$98.00 F-Reg. \$94.50 Tufted Slipper Chair. . \$84.50 G-Reg. \$169.00 Lawson Love Seat. . \$149.00 H-Reg. \$110.00 Lawson Lounge Chair .....\$98.00

I-Reg. \$159.00 Lawson Love Seat . . \$142.50 Not Shown: \$189.00 70" Lawson Sofa \$169.00

Fringe: To have fringe bases on pieces illustrated add: \$4.50 to Chairs, \$8.00 to Love Seats and \$9.95 to Sofa prices.

Sick Pleats: Add \$9.95 to Chairs, \$13.50 to Love Seats and \$17.50 to Sofa prices. 4 ways to ensemble sectional pieces