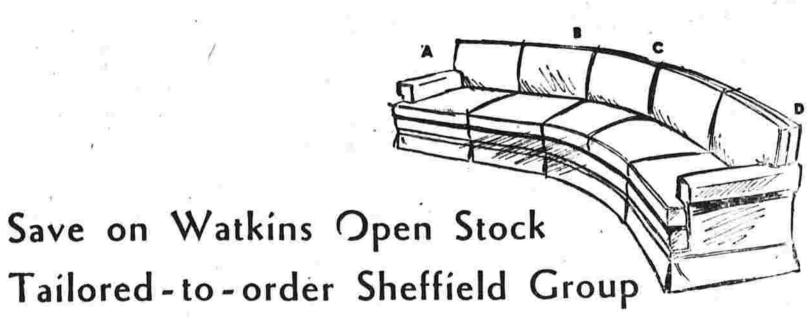

### JUNE BRIDES SALE

Group these sectional pieces any way you wish. Or, if you're less adventurous, choose from the conventional chairs and sofas. Smart green or red textured cover. Smart low prices that will appeal to budget-wise

MADE WITH EXPOSED LEGS, AS SHOWN ON "E". SEE PRICES FOR FRINGE OR KICK-PLEAT VALANCES TO RIGHT. A-Reg. \$95.00 Right Arm Section ... \$84.50 B-Reg. \$85.00 Armless Chair Section \$74.50 C-Reg. \$169.00 Curved Love Seat. .\$149.00 D-Reg. \$95.00 Left Arm Section. ... \$84.50 E-Reg. \$110.00 Lawson Lounge

ALL PRICES BELOW ARE FOR PIECES

Chair .....\$98.00 F-Reg. \$94.50 Tufted Slipper Chair. . \$84.50 G-Reg. \$169.00 Lawson Love Seat. . \$149.00 H-Reg. \$110.00 Lawson Lounge Chair .....\$98.00

I-Reg. \$159.00 Lawson Love Seat . . \$142.50 Not Shown: \$189.00 70" Lawson Sofa \$169.00

Fringe: To have fringe bases on pieces illustrated add: \$4.50 to Chairs, \$8.00 to Love Seats and \$9.95 to Sofa prices.

Sick Pleats: Add \$9.95 to Chairs, \$13.50 to Love Seats and \$17.50 to Sofa prices. 4 ways to ensemble sectional pieces

Fringe and Ruffles

(For the chairs and sofas, of course)