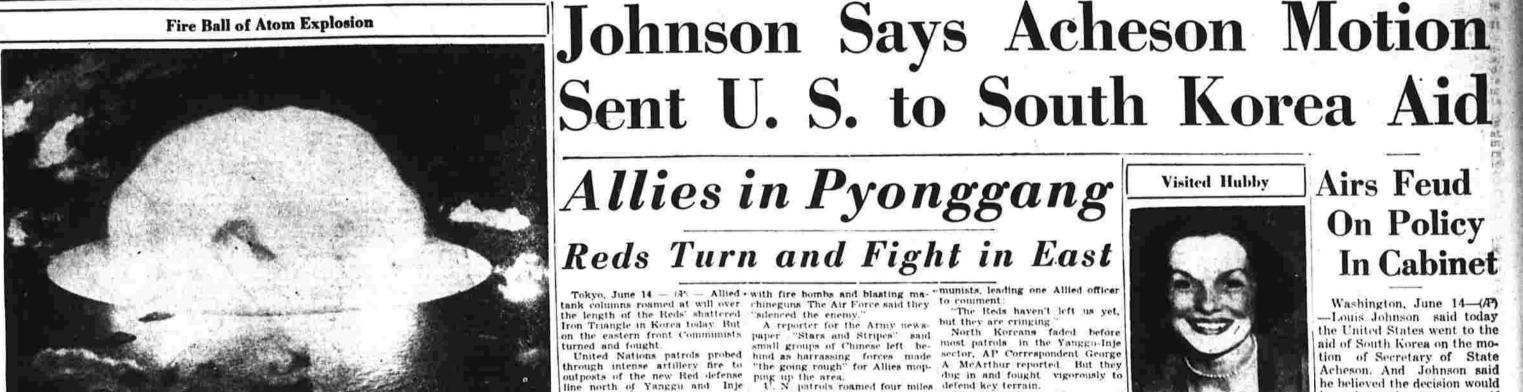

n Triangle By OLEN CLEMENTS Tokyo, June 13 - P. Thousands of beaten Reds streamed northward in Korea today as posed over their abandoned "Iron Triangle " Allied tanks and men spilled out won and Kumhwa. They made good advances toward Pronggang. northernmost point of the tri-

Forces Roam

Gen. Nathan F. Twining, vice chief of Air Staff, pins colonel's Sinking of 'The Jack' battles" over the ridges stretch- reports of possible early peace in Korea. (NEA Telephoto).

The Fifth Air Force sent near-Portland, June 13-(P)-"I want still nine or 10 of us affoat. Then tell the Coast Guard how my that other boat, The Cindy, came ly a third of the 535 flights mount-(Continued on Page Nine)

to tell the Coast Guard how my brother was killed. I want to protest that there is no rule to force fishing boats to carry radio or be inspected before they take out people," today declared Costup to the swimming people and was only three or four yards from ma. I was still holding my brother. "Somebody on the Cindy holding or to the swimming over these ridges. The pilots burned the Reds out with fire bombs and blasted them with explosives.

Largest engagement reported Wednesday was fought by South of the S35 flights mounting over the swimming over these ridges. The pilots burned the Song out with fire bombs and blasted them with explosives.

Continued on Page Nine) tas Lambrinidies, one of the three | Get in here, You're holding onto a | Koreans moving up the east coast Jack which sank Sunday off New "I saw he was right. I turned timated 1,000 Reds. On the west and kissed my brother good-bye flank patrols stabled across the Shouting with excitement as he and God knows I couldn't do any Imjin river, probing