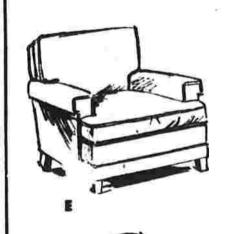

MADE WITH EXPOSED LEGS, AS SHOWN ON "E". SEE PRICES FOR FRINGE OR KICK-PLEAT VALANCES TO RIGHT. A-Reg. \$95.00 Right Arm Section ... \$84.50 B-Reg. \$85.00 Armless Chair Section \$74.50 C-Reg. \$169.00 Curved Love Seat. .\$149.00 D-Reg. \$95.00 Left Arm Section. ... \$84.50 E-Reg. \$110.00 Lawson Lounge

ALL PRICES BELOW ARE FOR PIECES

Chair .....\$98.00 F-Reg. \$94.50 Tufted Slipper Chair. . \$84.50 G-Reg. \$169.00 Lawson Love Seat. . \$149.00 H-Reg. \$110.00 Lawson Lounge Chair .....\$98.00

I-Reg. \$159.00 Lawson Love Seat . . \$142.50 Not Shown: \$189.00 70" Lawson Sofa \$169.00