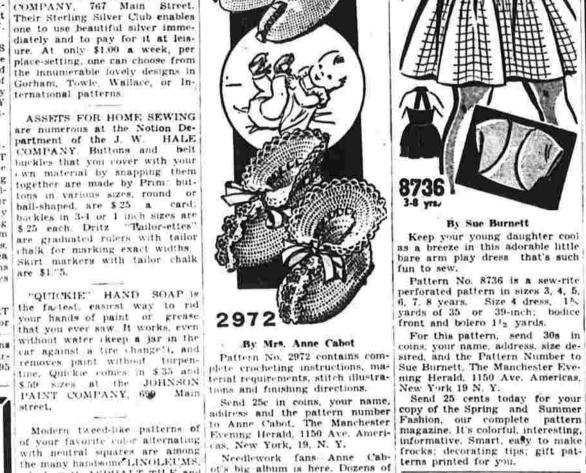

| a line is                                                                     |





ITTED WITH THICK



TIES

Start Picking Them Nov for Father's Day from Our Extensive Showing (Remnants and Imperfects

> CHENEY **BROTHERS**

riford Road Mancheste





LOCAL CONVENIENCE—

Bonded Driver Calls If You Phone 2-3342

FUR COAT or CAPE Valued At \$500



PAINT COMPANY, 899 Main tions and finishing directions. New York 19 N. Y.

The new and traditional styles in T-shirts in pastel tints or gar hues are \$.98 to \$2.49. Smart styles at budget prices are the keynote of the department. ASSORTED POUND CAKES, NANA LAYER CAKES, and RESH STRAWBERRY PIES AND TARTS are among the speial reasons for patronizing th PINE PASTRY SHOP, 660 Center street right now, For gala occasions or daily enjoyment, there's

nothing like the delicious results f master craftsmanship in bak ing to be found at this shop. RAYON TAFFETA in a super or acetate quality is one of the most charming Chency fabrics for summer gowns or decorative use. In fifty-inch width, it's beautifully adaptable in delectable pastel tones or in navy, black yard at the CHENEY BROTH ERS REMNANT